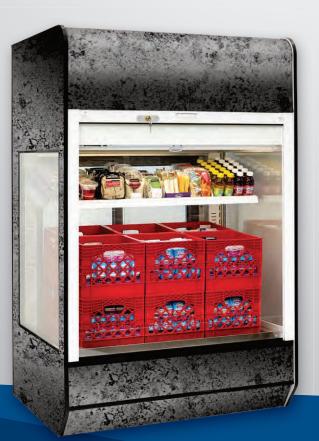

Federal Industries has re-engineered the traditional milk case, creating an innovative airscreen merchandiser that offers quick access, rear reloading and easy cleaning. The adaptable design features the ability to accommodate a large volume of milk crates as well as movable shelves to feature other cold food or beverages.

LMDM4878