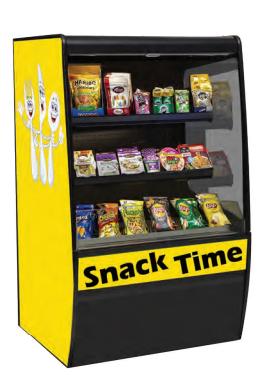

#### Adaptable

Keep your options open with displays that adapt to changing demands

- Shelves and lighting adjust to display virtually any menu item
- Casters for easy relocation
- Combine multiple units for an efficient footprint and consistent presentation

#### Customizable

Virtually limitless customization opportunities with no additional lead time needed!

- More options for laminates, casters, rear-loading doors and internal colors than any other manufacturer
- Designed-to-order graphics from menu promotions to your school logo!