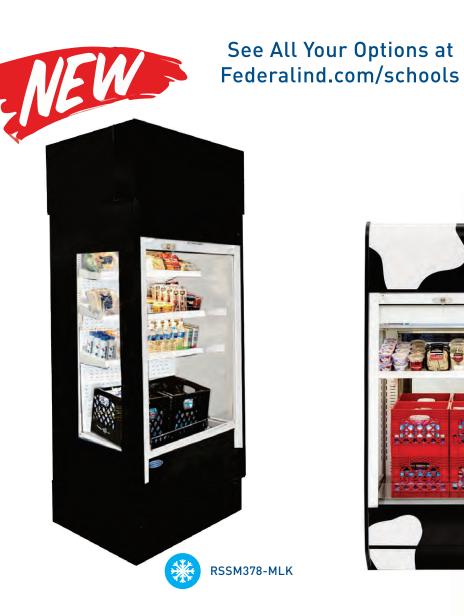

Federal Industries has re-engineered the traditional milk case, creating an innovative airscreen merchandiser that offers quick access, rear reloading and easy cleaning. The adaptable design features the ability to accommodate a large volume of milk crates as well as movable shelves to feature other cold food or beverages.