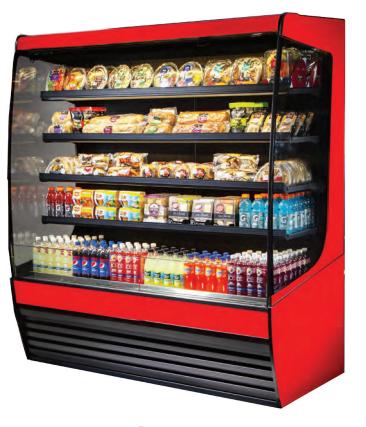

Federal Industries has re-engineered the traditional milk case, creating an innovative airscreen merchandiser that offers quick access, rear reloading and easy cleaning. The adaptable design features the ability to accommodate a large volume of milk crates as well as movable shelves to feature other cold food or beverages.

LMDM4878